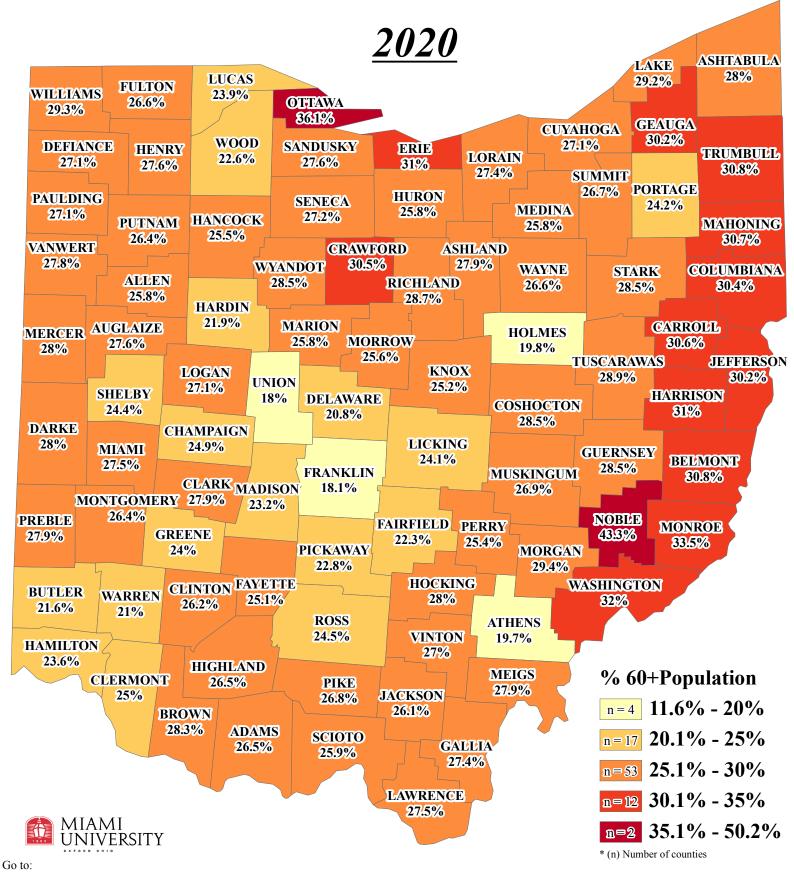

#### **Scripps** GERONTCLOGY CENTER Ohio's 60+ Projected Population by County

http://scripps.muohio.edu/content/maps-ohios-60-population-county-1990-2050 to download individual maps (PDF, J-PEG, TIFF formats available).

# **SCRIPPS** Ohio's 60+ Projected Population by County

http://scripps.muohio.edu/content/maps-ohios-60-population-county-1990-2050 to download individual maps (PDF, J-PEG, TIFF formats available).