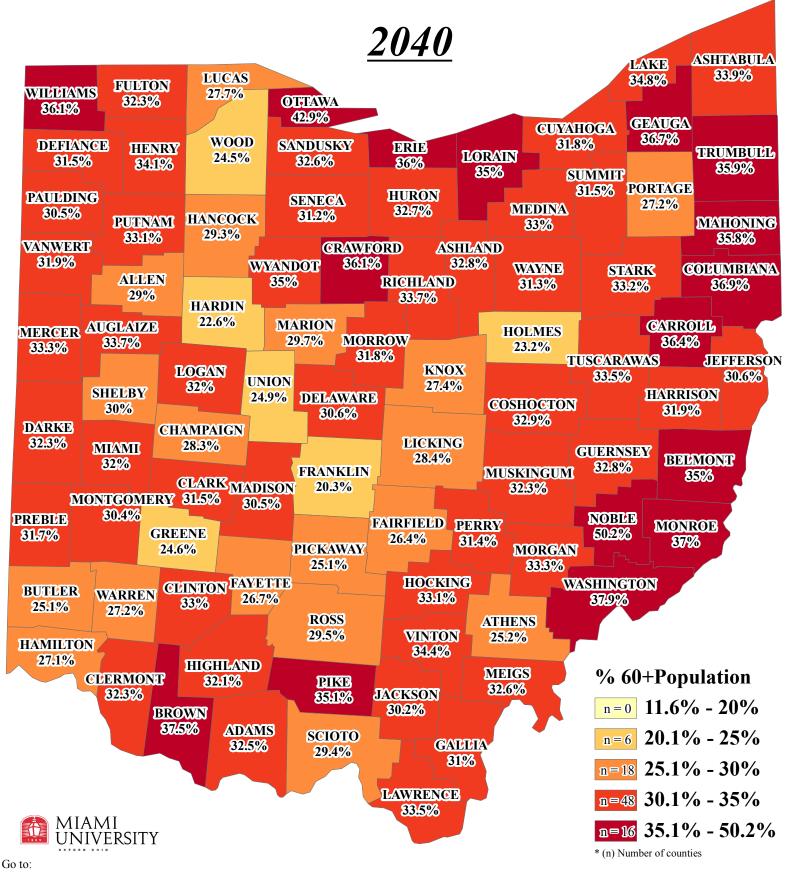

#### **Scripps** GERONTCLOGY CENTER Ohio's 60+ Projected Population by County

http://scripps.muohio.edu/content/maps-ohios-60-population-county-1990-2050 to download individual maps (PDF, J-PEG, TIFF formats available).

# **SCRIPPS** Ohio's 60+ Projected Population by County

http://scripps.muohio.edu/content/maps-ohios-60-population-county-1990-2050 to download individual maps (PDF, J-PEG, TIFF formats available).