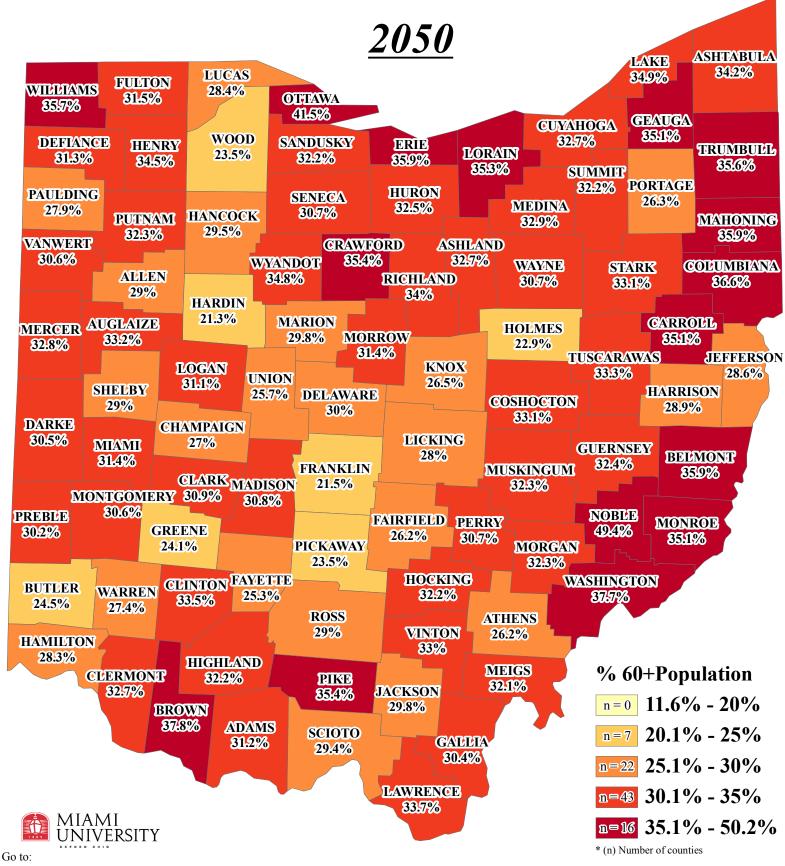

#### **Scripps** GERONTCLOGY CENTER Ohio's 60+ Projected Population by County

http://scripps.muohio.edu/content/maps-ohios-60-population-county-1990-2050 to download individual maps (PDF, J-PEG, TIFF formats available).

# **SCRIPPS** Ohio's 60+ Projected Population by County

http://scripps.muohio.edu/content/maps-ohios-60-population-county-1990-2050 to download individual maps (PDF, J-PEG, TIFF formats available).