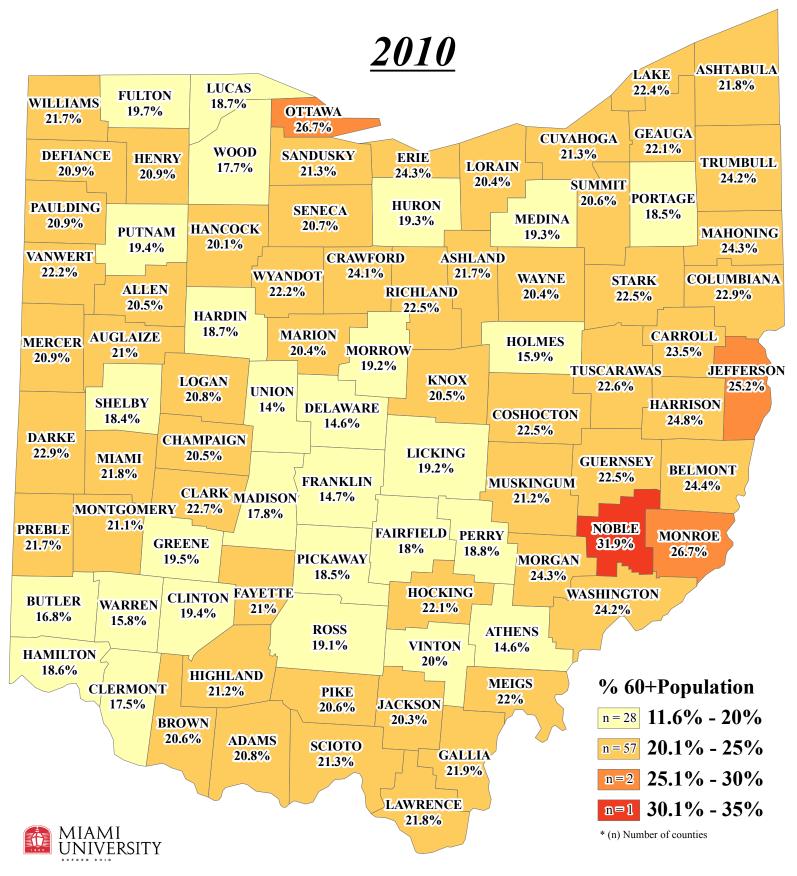

### **Ohio's 60+ Population by County**

Go to: http://scripps.muohio.edu/content/maps-ohio's-60-population-county-1990-2050 for downloading the individual maps (PDF, TIFF & JPEG formats). Note: % categories are based on the quintile points with adjustment; Color scheme based on Brewer (2000). www.colorbrewer2.org. Citation: Yamashita, T. (2012). Maps of Ohio's 60+ Population by County 1990 - 2050. Scripps Gerontology Center, Miami University, Oxford, OH. Data Sources: U.S. Census Bureau. (2012). U.S. Census 2010 data.