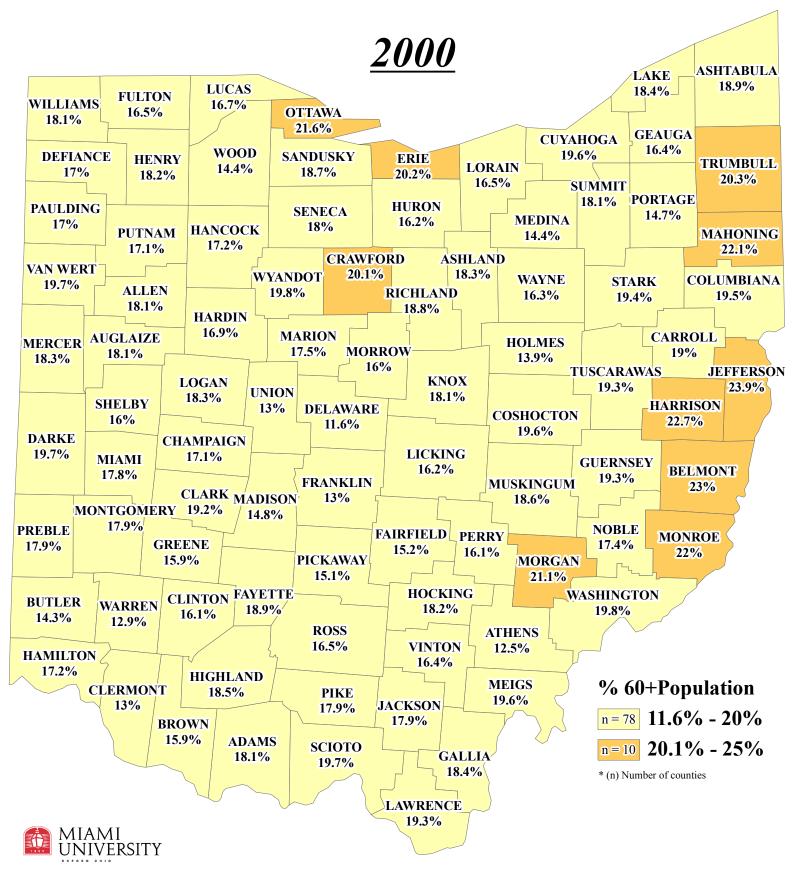

### **Ohio's 60+ Population by County**

Go to: http://scripps.muohio.edu/content/maps-ohio's-60-population-county-1990-2050 for downloading the individual maps (PDF, TIFF & JPEG formats). Note: % categories are based on the quintile points with adjustment; Color scheme based on Brewer (2000). www.colorbrewer2.org. Citation: Yamashita, T. (2012). Maps of Ohio's 60+ Population by County 1990 - 2050. Scripps Gerontology Center, Miami University, Oxford, OH. Data Sources: U.S. Census Bureau. (2012). U.S. Census 2000 data.