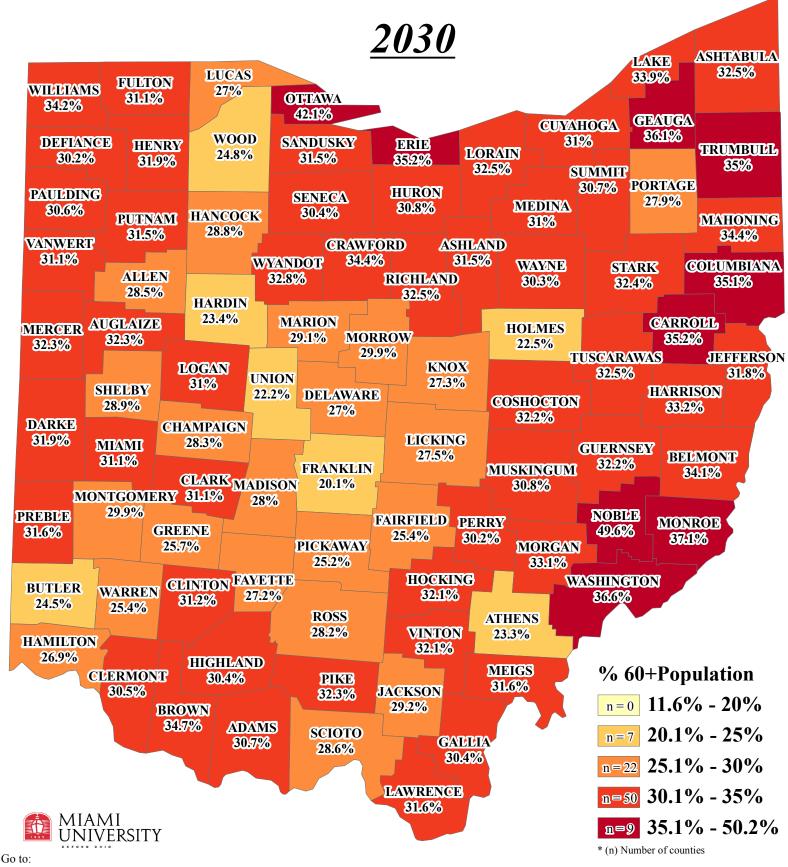

#### **Scripps** GERONTCLOGY CENTER Ohio's 60+ Projected Population by County

http://scripps.muohio.edu/content/maps-ohios-60-population-county-1990-2050 to download individual maps (PDF, J-PEG, TIFF formats available).

# **SCRIPPS** Ohio's 60+ Projected Population by County

http://scripps.muohio.edu/content/maps-ohios-60-population-county-1990-2050 to download individual maps (PDF, J-PEG, TIFF formats available).