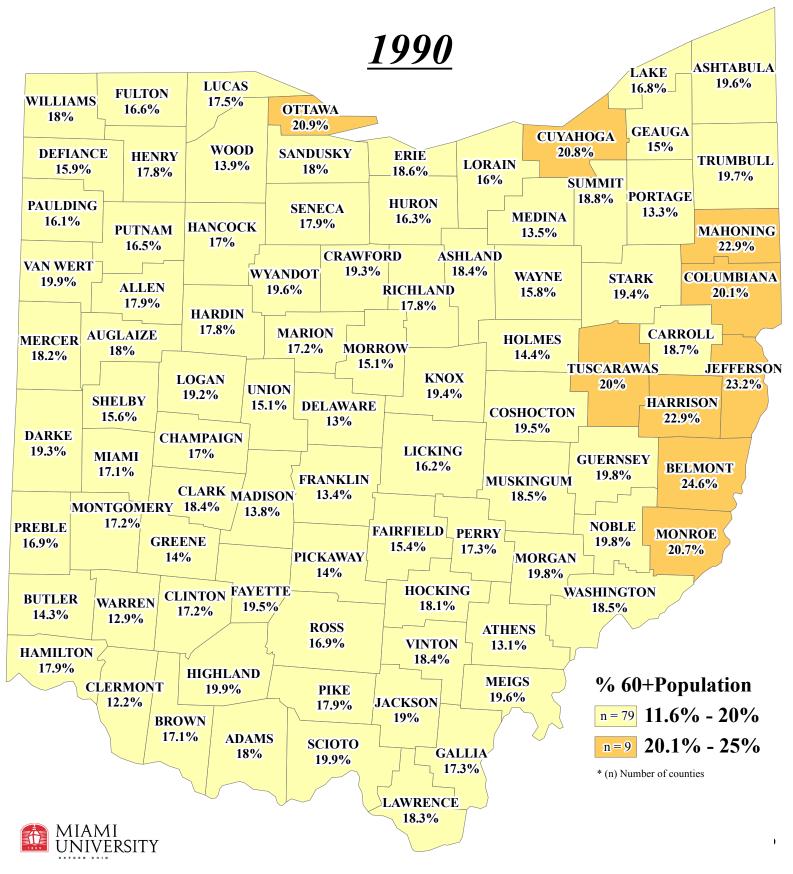

### **Ohio's 60+ Population by County**

Go to: http://scripps.muohio.edu/content/maps-ohio's-60-population-county-1990-2050 for downloading the individual maps (PDF, TIFF & JPEG formats). Note: % categories are based on the quintile points with adjustment; Color scheme based on Brewer (2000). www.colorbrewer2.org. Citation: Yamashita, T. (2012). Maps of Ohio's 60+ Population by County 1990 - 2050. Scripps Gerontology Center, Miami University, Oxford, OH. Data Sources: U.S. Census Bureau. (2012). U.S. Census 1990 data.